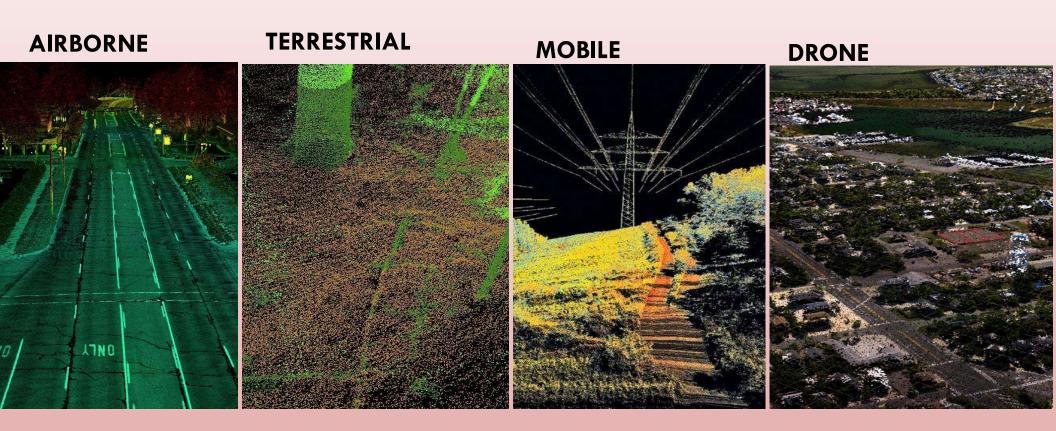

## LANDAMRK MAPPING SOLUTIONS

LiDAR - Light Detection and Ranging

LMS has a dedicated team who can produce quality output from any of the above inputs and as well any classification.

We expertise in Electrical, Ground, Manmade and any other classification as client specific.